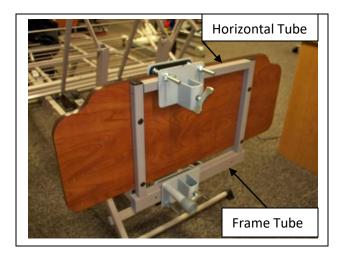

## Patriot LX Bed Mount Trapeze Clamp Location

When using bed mount (clamp on) style trapeze with the Patriot LX Models US5000 and US6000 follow the assembly and safety instructions provided with your trapeze. Positioning of the trapeze clamps on the Patriot LX is shown in the pictures below.

The Top Clamp is mounted to the horizontal support tube and headboard. Do not attach solely to the headboard. The horizontal support tube must be assembled on the headboard.

The Bottom Clamp is mounted directly to the bed frame end tube, not the headboard.

The Top Clamp and Bottom Clamp are located to either side of the hi-low screw rod on the US5000 Semi Electric and adjacent to the head hi -lo motor on the US6000 Full Electric pictured.

The headboard horizontal and vertical mounting tubes are standard with all Patriot LX Beds. The Patriot LX Bed can be lowered to a deck height of 10 inches. Place the trapeze vertical mast high enough so as not to hit the floor when in the low position.