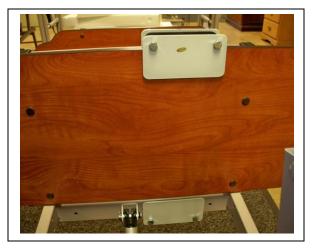

The Top Clamp is mounted to the horizontal support tube and headboard. Do not attach solely to the headboard. The horizontal support tube must be assembled on the headboard.

The Bottom Clamp is mounted directly to the bed frame end tube, not the headboard.

The Top Clamp and Bottom Clamp are located to either side of the hi-low screw rod on the US5000 Semi Electric and adjacent to the head hi -lo motor on the US6000 Full Electric pictured.

The headboard horizontal and vertical mounting tubes are standard with all Patriot LX Beds. The Patriot LX Bed can be lowered to a deck height of 10 inches. Place the trapeze vertical mast high enough so as not to hit the floor when in the low position.